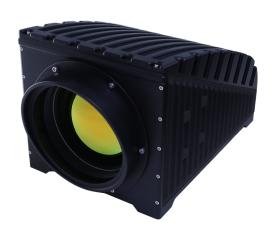

## ALMESBAR 660 Continuous Zoom

system supporting continuous zoom, auto-focus, and advanced image processing in a compact package.

A 15 µm pitch InSp FPA 640x512 image with 30x22 continuous zoom optics provides, superior image quality and FOV ranging from 18° to 0.8°

### Kay features:

- capable of offering human detection up to 18km
- and vehicle detection up to 38km.
- 22x motorised optical zoom, F4.0.
- Horizontal field of view: 18.3° (W) to 0.83° (T)