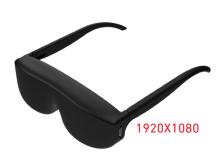

### AR/VR-HUD 0.7inch micro-OLED

the AR/VR-HUD head-up displays reduce the soldiers' battlefield AR the number of devices that must be carried, and help Follow-up operations more efficiently.

### Features:

- Small Size & high-resolution OLED.
- Thin and light in weight.
- Wide FOV 51°

### **Applications**

- Night drive
- Raids
- Night reconnaissance