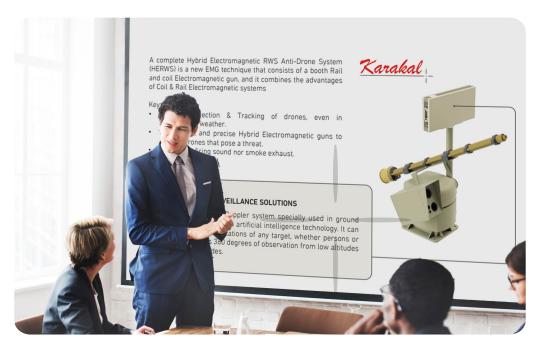

# KARAKAL

A complete Hybrid Electromagnetic RWS Anti-Drone System (HERWS) is a new EMG technique that consists of a both Rail and coil Electromagnetic gun, and it combines the advantages of Coil & Rail Electromagnetic systems, Improve Detection & Tracking of drones, even in low-visibility weather.

Fast, direct, and precise Hybrid Electromagnetic guns to destroy drones that pose a threat without firing sound or smoke exhaust.

Integrated with a Ku-band pulse Doppler system specially used in ground security monitoring With artificial intelligence technology. It can also determine the locations of any target, whether persons or vehicles. It covers 360 degrees of observation from low altitudes to very high altitudes.

### **AMONG ITS FEATURES**

- Variable firing angle (from -20 to 60 degrees)
- Up to 2.5 Km Range
- No special material is required for the projectile
- Very High speed (up to 1200 m/s)

Karakal

- Mobile system
- Intelligent tracking system
- rate of fire 60 rounds/min (depends on the power supply)