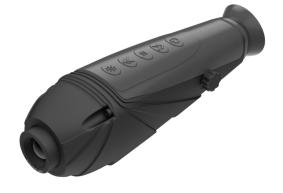

### SARI FOV 230°

is a pocket-sized thermal vision monocular that can help you see people and objects in total darkness of more than 230M.

it's easy to survey large areas and see heat signatures in low-light conditions or outside at night.

### Applications:

- animal hunting
- building inspection
- search and rescue
- automotive maintenance