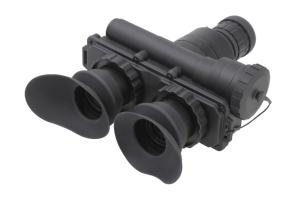

## PVS7

The (PVS7) Night Vision Goggles is a robust, dependable, high-performance Night Vision System and can be used for long-range night observation. It's adopted as a standard issue for Army ground troops, designed to assist with viewing and provide reliable service in the most unfavourable conditions can be used as handheld or hands-free goggles or with optional long-range lenses or compatible objective lenses that allow converting the (PVS7) goggles into a powerful viewer with 3.0x, 5.0x, or 8.0x, magnification depending on the lens the device is paired.

### Features:

- It has a built-in infrared IR illumination, to see in Completely lightless situations.
- it's equipped with Automatic Brightness Control to adjust image brightness in changing light conditions.
- It has a bright light cut-off feature to protect the image tube from sources of intense light.