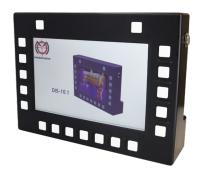

# **DIS-10.1**

The user interface and command control are integrated with (DIS-10.1), a wide-view angle TFT LCD, with a pixel resolution 1280x800. Depending on the used control PCB, it can be used as a simple monitor or intelligent panel PC.