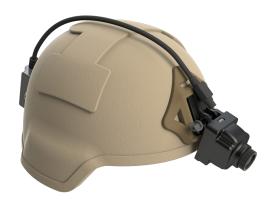

### DALEEL A19 FOV 23°

is a helmet-mounted, uncooled thermal imaging camera that offers hands-free, superior vision in the harshest conditions.

The output video image can be displayed on AR/VR glass or a Normal video display.

### Uses of Daleel:

- Detect movement
- Night reconnaissance
- Home inspection
- Environmental studies
  Gas leak detection
- Raids