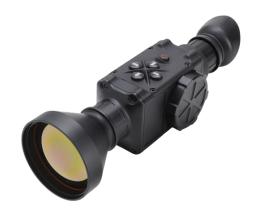

### ALBAZ 105 FOV 5.9°

ALBAZ 105 Scope provides clear images used under all weather and environmental conditions like darkness, fog, smoke, dust, rain, snow, wood, camouflage, etc. This scope is mainly applied to patrolling, and hunting as a thermal rifle or handheld scope, in harsh environmental conditions.

- A thermalized Optics.
  Operating time > 8h
- Silent (shutterless). Uncooled FPA 640x480, 17um