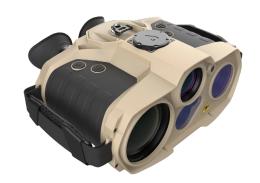

## ALMESBAR 660 Continuous Zoom

system supporting continuous zoom, auto-focus, and advanced image processing in a compact package.

A 15 µm pitch InSp FPA 640x512 image with 30x22 continuous zoom optics provides, superior image quality and FOV ranging from 18° to 0.8°

### Kay features:

- capable of offering human detection up to 18km
- and vehicle detection up to 38km.
- 22x motorised optical zoom, F4.0.
- Horizontal field of view: 18.3° (W) to 0.83° (T)